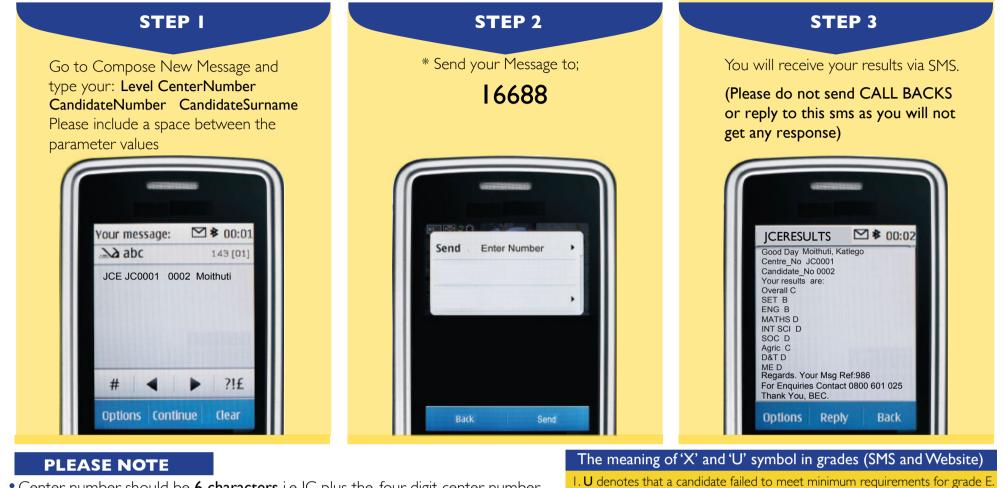

# ACCESS YOUR JCE RESULTS VIA MOBILE PHONE

## To access your Junior Certificate Examinations (JCE) results via mobile Please send and sms following instructions below;

The candidate must enter the following parameters in the stipulated sequence

- Center number should be 6 characters i.e JC plus the four digit center number.
  Student number should be 4 numeric characters.
- Student number should be 4 numeric charac
- The surname is not cAsE sensitive.
- 2. X denotes that a candidate failed to meet the requirements for the award of the qualification.
- After sending your enquiry please allow few minutes to receive a response. Response may be delayed due to congestion in the lines.