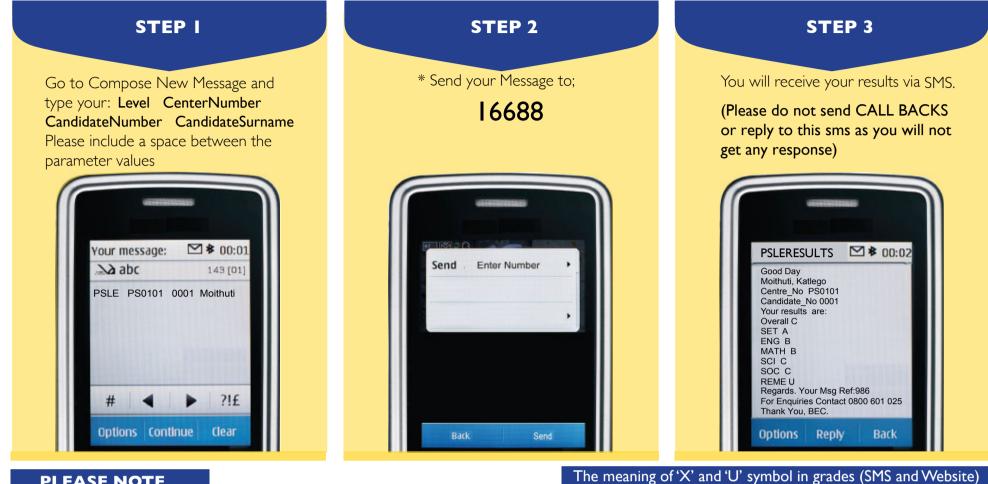

# ACCESS YOUR PSLE RESULTS VIA MOBILE PHONE

To access your Primary School Leaving Examinations (PSLE) results via mobile phone please send an sms following instructions below;

The candidate must enter the following parameters in the stipulated sequence

# **PLEASE NOTE**

- Center number should be **6 characters** i.e PS plus the four digit center number.
- Student number should be 4 numeric characters.
- The surname is not cAsE sensitive.

I. U denotes that a candidate failed to meet minimum requirements for grade E. 2. X denotes that a candidate failed to meet the requirements for the award of the syllabus or the qualification.

- After sending your enquiry please allow few minutes to receive a response. Response may be delayed due to congestion in the lines.
- Access of results through SMS is valid for 7 days from the publishing date.