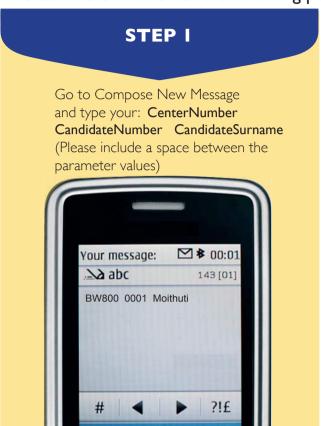

\*To access your Botswana General Certificate Of Secondary Education (BGCSE) results via mobile phone please send an sms following instructions below:

The candidate must enter the following parameters in the stipulated sequence

#### **PLEASE NOTE**

- Center number should be **5 characters** i.e BW plus the three digit center number.
- Student number should be 4 numeric characters.

Options Continue

- The surname is not cAsE sensitive.
- After sending your enquiry please allow few minutes to receive a response. Response may be delayed due to congestion in the lines.
- Access of results through SMS is valid for 7 days from the publishing date.