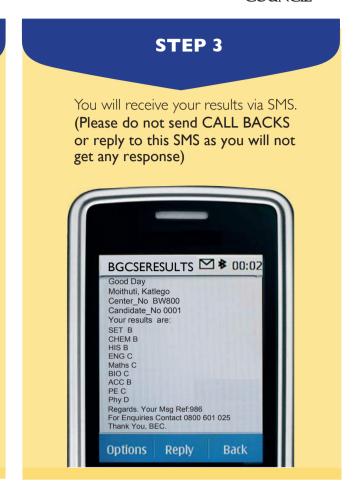

#### The meaning of 'X' and 'U' symbol in grades (SMS and Website)

I. U denotes that a candidate failed to meet minimum requirements for grade G. 2. X denotes that a candidate failed to meet the requirements for the award of a grade.

### Note:

- The data entry formats for the Website and the SMS are different
- Ensure that both your school's center number and Candidate number are correct.
- Candidates should ensure that their entire subjects are included in the response.
- Only the subjects they have been assessed on are included in the response.
- Results can be queried within 6 weeks of their release.

#### DISCLAIMER

SMS transmission cannot be guaranteed to be secure or error-free as information could be intercepted, corrupted, lost, destroyed, arrive late or arrive incomplete. BEC therefore accepts no liability for the content of the SMS messages, or for the consequences of any actions taken on the basis of the information provided, unless that information is subsequently confirmed in writing.