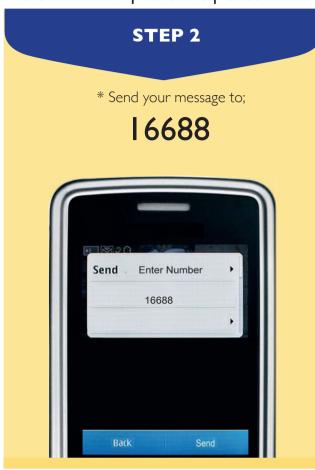

\*To access your Botswana General Certificate Of Secondary Education (BGCSE) results via mobile phone please send an sms following instructions below:

The candidate must enter the following parameters in the stipulated sequence