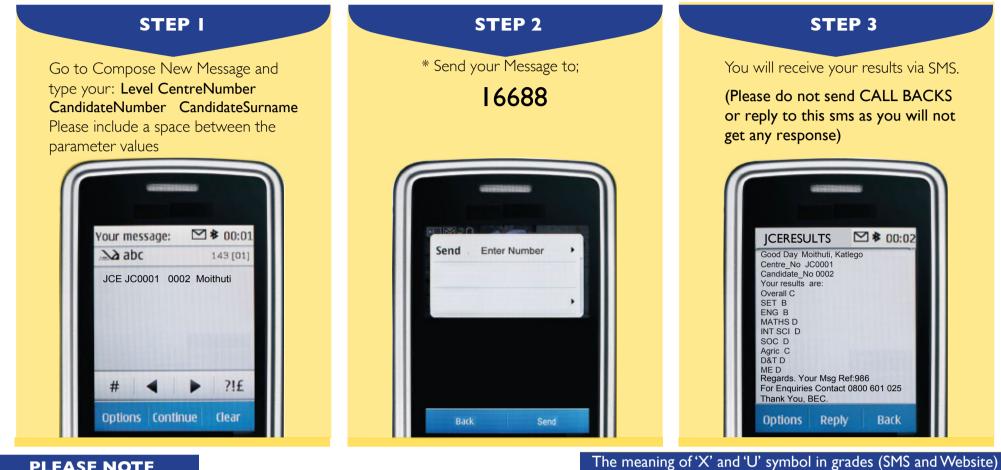

To access your Junior Certificate Examinations (JCE) results via mobile Please follow instructions below to send an SMS;

## The candidate must enter the following parameters in the stipulated sequence

## **PLEASE NOTE**

- Centre number should be 6 characters i.e JC followed by the four numeric characters
- Student number should be four numeric characters.

I. U denotes that a candidate failed to meet minimum requirements for grade E. 2. X denotes that a candidate failed to meet the requirements for the award of the syllabus or the qualification.

- The surname is not cAsE sensitive.
- After sending your enquiry please allow a few minutes to receive a response. The Response may be delayed due to congested lines.