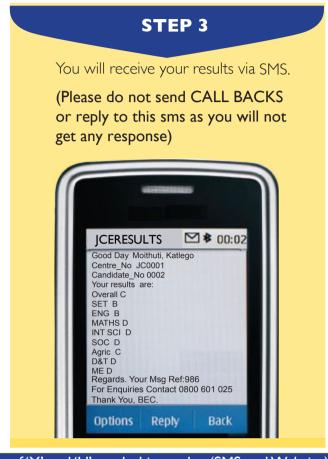

To access your Junior Certificate Examinations (JCE) results via mobile Please follow instructions below to send an SMS;
The candidate must enter the following parameters in the stipulated sequence

#### **PLEASE NOTE**

- Centre number should be **6 characters** i.e JC followed by the four numeric characters
- Student number should be four numeric characters.
- The surname is not cAsE sensitive.
- After sending your enquiry please allow a few minutes to receive a response. The Response may be delayed due to congested lines.