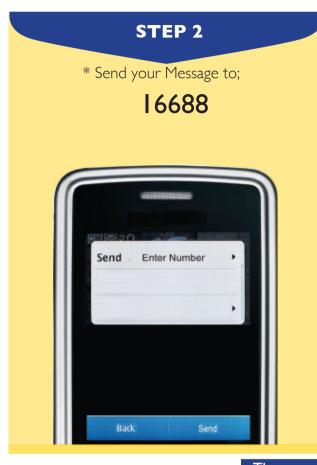

To access your Junior Certificate Examinations (JCE) results via mobile Please follow instructions below to send an SMS;
The candidate must enter the following parameters in the stipulated sequence