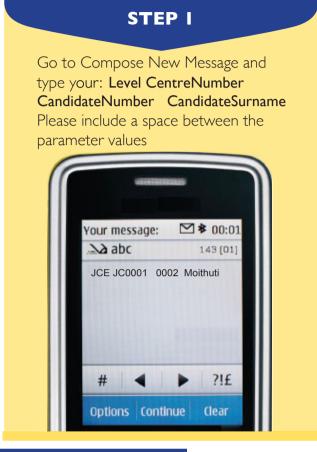

To access your Junior Certificate Examinations (JCE) results via mobile Please follow instructions below to send an SMS;
The candidate must enter the following parameters in the stipulated sequence

#### **PLEASE NOTE**

- Centre number should be **6 characters** i.e JC followed by the four numeric characters
- Student number should be four numeric characters.
- The surname is not cAsE sensitive.
- After sending your enquiry please allow a few minutes to receive a response. The Response may be delayed due to congested lines.