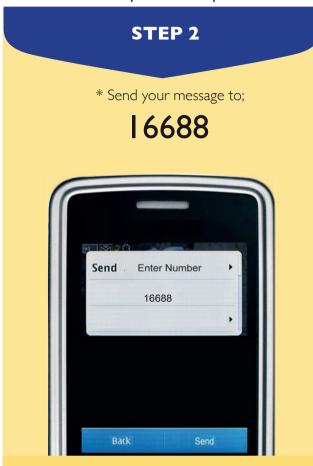

\*To access your Botswana General Certificate Of Secondary Education (BGCSE) results via mobile phone please send an sms following instructions below:

The candidate must enter the following parameters in the stipulated sequence