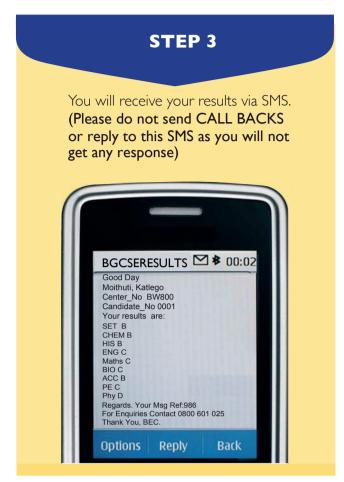

#### The meaning of 'X' and 'U' symbol in grades (SMS and Website)

I. U denotes that a candidate failed to meet minimum requirements for grade G. 2. X denotes that a candidate failed to meet the requirements for the award of a grade.

#### DISCLAIMER

SMS transmission cannot be guaranteed to be secure or error-free as information could be intercepted, corrupted, lost, destroyed, arrive late or arrive incomplete. BEC therefore accepts no liability for the content of the SMS messages, or for the consequences of any actions taken on the basis of the information provided, unless that information is subsequently confirmed in writing.