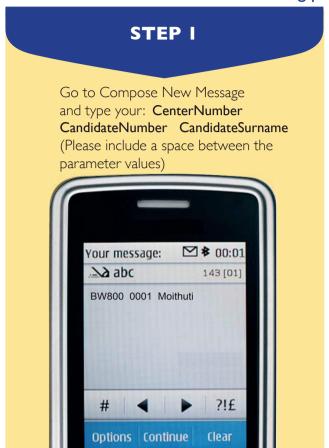

\*To access your Botswana General Certificate Of Secondary Education (BGCSE) results via mobile phone please send an sms following instructions below:

The candidate must enter the following parameters in the stipulated sequence

#### **PLEASE NOTE**

- Center number should be **5 characters** i.e BW plus the three digit center number.
- Student number should be 4 numeric characters.
- The surname is not cAsE sensitive.
- After sending your enquiry please allow few minutes to receive a response. Response may be delayed due to congestion in the lines.
- Access of results through SMS is valid for 7 days from the publishing date.