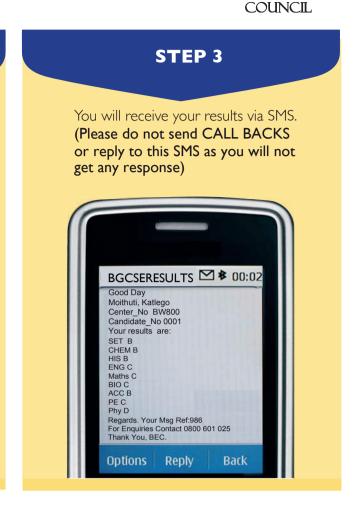

#### The meaning of 'X' and 'U' symbol in grades (SMS and Website)

1. **U** denotes that a candidate failed to meet minimum requirements for grade G. 2. **X** denotes that a candidate failed to meet the requirements for the award of a grade.

## Note:

- The data entry formats for the Website and the SMS are different
- Ensure that both your school's center number and Candidate number are correct.
- Candidates should ensure that their entire subjects are included in the response.
- Only the subjects they have been assessed on are included in the response.
- Results can be queried within 6 weeks of their release.

#### DISCLAIMER

SMS transmission cannot be guaranteed to be secure or error-free as information could be intercepted, corrupted, lost, destroyed, arrive late or arrive incomplete. BEC therefore accepts no liability for the content of the SMS messages, or for the consequences of any actions taken on the basis of the information provided, unless that information is subsequently confirmed in writing.