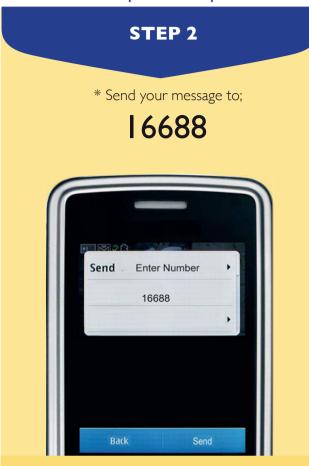

\*To access your Botswana General Certificate Of Secondary Education (BGCSE) results via mobile phone please send an sms following the instructions below:

The candidate must enter the following parameters in the stipulated sequence