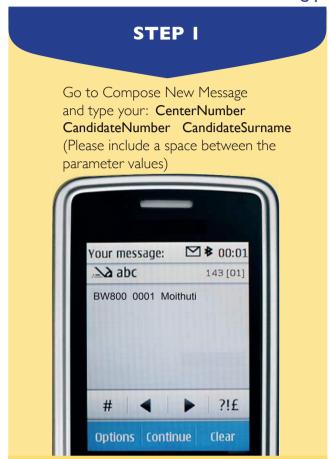

\*To access your Botswana General Certificate Of Secondary Education (BGCSE) results via mobile phone please send an sms following the instructions below:

The candidate must enter the following parameters in the stipulated sequence

#### **PLEASE NOTE**

- Center number should be **5 characters** i.e BW plus the three digit centre number.
- Candidate number should be 4 numeric characters.
- The surname is not cAsE sensitive.
- After sending your enquiry please wait a few minutes to receive a response. Response may be delayed due to congestion in the lines.
- Access of results through SMS is valid for 7 days from the publishing date.