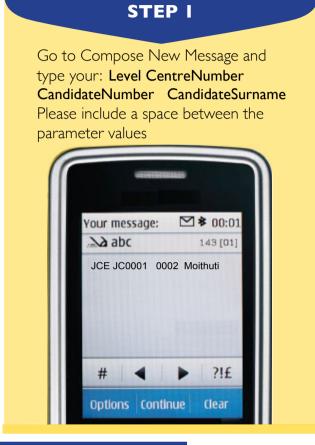

To access your Junior Certificate Examinations (JCE) results via mobile Please follow instructions below to send an SMS;

The candidate must enter the following parameters in the stipulated sequence

#### **PLEASE NOTE**

- Centre number should be **6 characters** i.e JC followed by the four numeric characters
- Student number should be four numeric characters.
- The surname is not cAsE sensitive.
- After sending your enquiry please allow a few minutes to receive a response. The Response may be delayed due to congested lines.