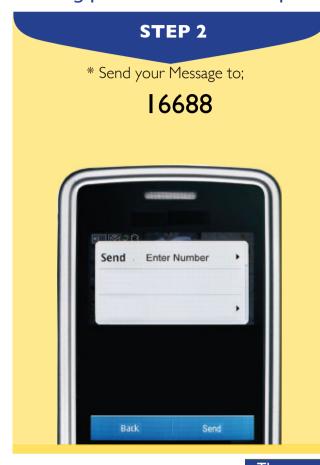

To access your Junior Certificate Examinations (JCE) results via mobile Please follow instructions below to send an SMS;

The candidate must enter the following parameters in the stipulated sequence