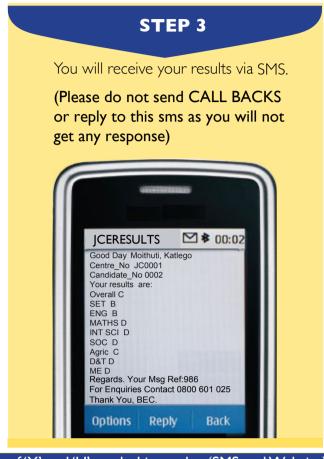

#### **PLEASE NOTE**

- Centre number should be **6 characters** i.e JC followed by the four numeric characters
- Student number should be four numeric characters.
- The surname is not cAsE sensitive.
- After sending your enquiry please allow a few minutes to receive a response. The Response may be delayed due to congested lines.

### The meaning of 'X' and 'U' symbol in grades (SMS and Website)

- I. U denotes that a candidate failed to meet minimum requirements for grade E.
- 2. X denotes that a candidate failed to meet the requirements for the award of the syllabus or the qualification.