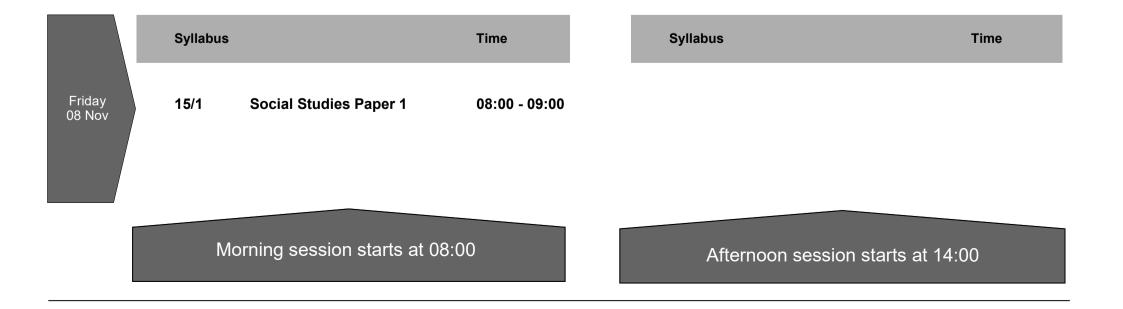

### 04 November — 08 November 2019

|                  | Mor      | ming session starts at 08 | :00           | Aftei        | rnoon session starts at 14:0               | 00                             |
|------------------|----------|---------------------------|---------------|--------------|--------------------------------------------|--------------------------------|
|                  | Syllabus |                           | Time          | Syllabus     |                                            | Time                           |
| Monday<br>04 Nov | 12/1     | English Paper 1           | 08:00 - 09:15 | 14/1<br>43/1 | Science Paper 1<br>General Science Paper 1 | 14:00 - 15:00<br>14:00 - 15:00 |