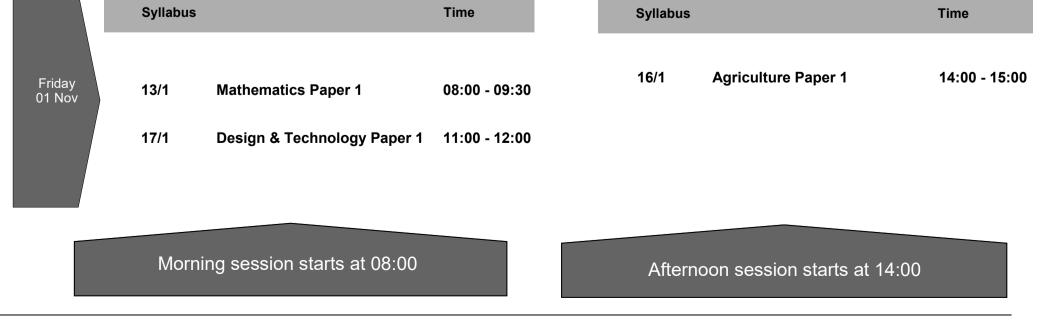

### **28 October — 01 November 2019**

|                   | Mor          | ning session starts at 08:00               |                                |  | Afterr   | noon session starts a | t 14:00 |               |
|-------------------|--------------|--------------------------------------------|--------------------------------|--|----------|-----------------------|---------|---------------|
|                   | Syllabus     |                                            | Time                           |  | Syllabus |                       |         | Time          |
| Monday<br>28 Oct  | 14/2<br>43/2 | Science Paper 2<br>General Science Paper 2 | 08:00 - 10:00<br>08:00 - 10:00 |  | 12/2     | English Paper 2       |         | 14:00 - 15:30 |
|                   | Syllabus     |                                            | Time                           |  | Syllabus |                       |         | Time          |
| Tuesday<br>29 Oct | 31/2         | Religious Education Paper 2                | 08:00 - 10:00                  |  | 32/3     | French Paper 3        |         | 14:00 - 16:00 |