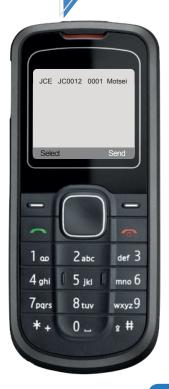

## **PLEASE NOTE**

- Centre number should be 6 characters i.e. JC plus four digit center number
- Student number should be 4 numeric characters
- The surname is not cAsE sensitive

For example if your centre number is 12, your candidate number is 1 and your surname is Motsei, type "JCE JC0012 0001 Motsei"