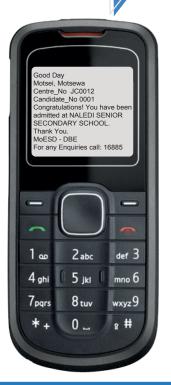

You will receive information about your admission via SMS. (Please do not send CALL BACKS or reply to this sms as you will not get any response)