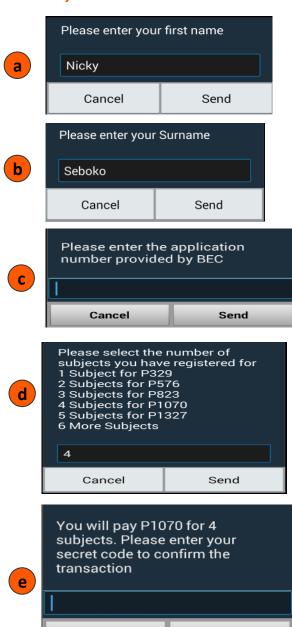

## Steps to follow:

- Dial \*145#
- 2. Choose Option 2 for Orange Money Transactions
- 3. Enter secret code
- 4. Choose Option 4 (Bill Payments)
- 5. Select Option 2 for BEC
  - 1. Enter First Name
  - 2. Enter Surname b
  - 3. Enter Application Number (provided by BE(c
  - 4. Choose the number of subjects being registered for d
- 6. Confirm transaction with secret code