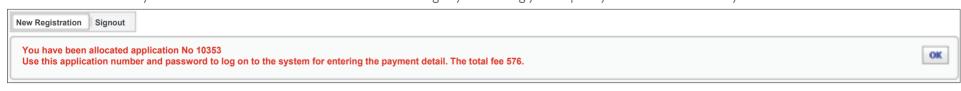

Below are the steps to follow to complete the registration form using the Malepa system before proceeding with payment.

Upon submitting your registration you will receive a notification similar to the one below. This means you have successfully submitted your registration and you can now proceed to make payment using online payment or other payment methods (Orange Money, BEC and FNB platforms). After paying using Orange Money, BEC Accounts Office or FNB branches you will receive sms notification within two working days informing you to print your Statement of Entry.

Click on OK and A Provisional Statement of Entry pops out showing all the data you entered. It also shows the application number and amount to pay.

The application number and password must be kept in a safe place. You will need them to print your Statement of Entry. Please note that this facility is available from the 26<sup>th</sup> of March 2018 to the 16<sup>th</sup> of April 2018 for **JCE** and 26<sup>th</sup> March 2018 to the 18<sup>th</sup> of May 2018 for **BGCSE**.