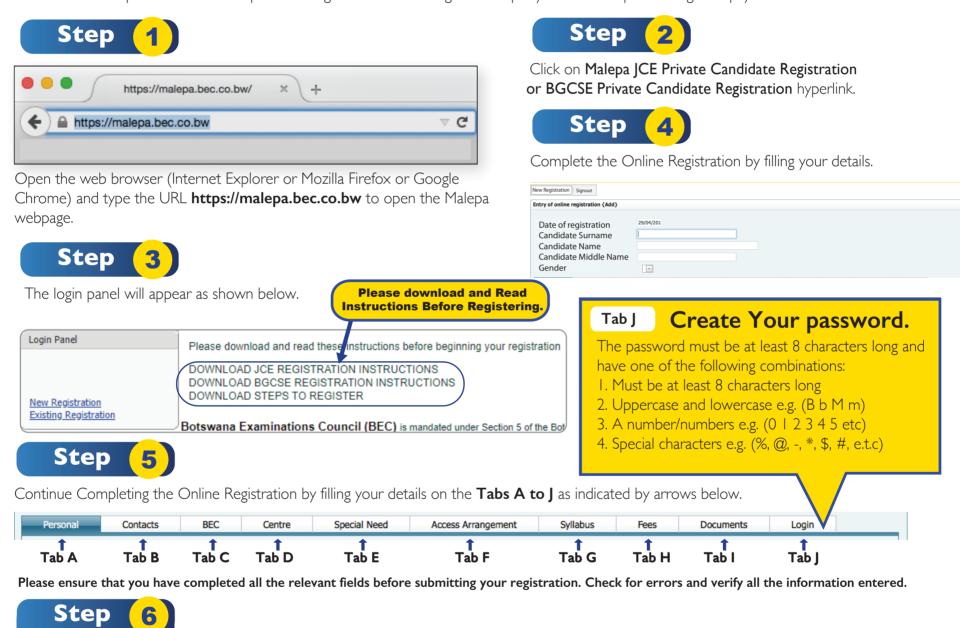

Below are the steps to follow to complete the registration form using the Malepa system before proceeding with payment.

Upon submitting your registration you will receive a notification similar to the one below. This means you have successfully submitted your registration and you can now proceed to make payment using online payment or other payment methods (Orange Money, BEC and FNB platforms). After paying using Orange Money, BEC Accounts Office or FNB branches you will receive sms notification within two working days informing you to print your Statement of Entry.

Click on OK and A Provisional Statement of Entry pops out showing all the data you entered. It also shows the application number and amount to pay.

The application number and password must be kept in a safe place. You will need them to print your Statement of Entry. Please note that this facility is available from the 26<sup>th</sup> of March 2018 to the 16<sup>th</sup> of April 2018 for **JCE** and 26<sup>th</sup> March 2018 to the 18<sup>th</sup> of May 2018 for **BGCSE**.

The Provisional Statement of Entry CANNOT be used for the examination. After making payment you can print your Statement of Entry to be used for your final examinations. It will show the centre number, candidate number, candidate's details, syllabuses registered for and the timetable.