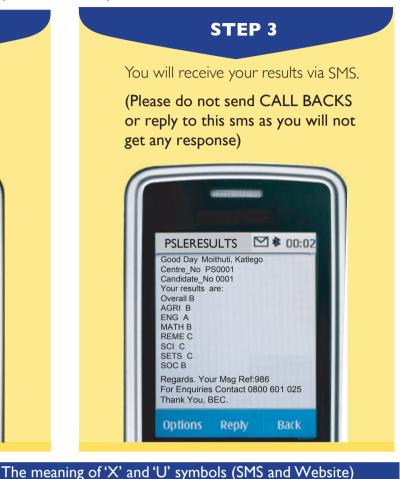

I. U denotes that a candidate failed to meet minimum requirements for grade E. 2. X denotes that a candidate failed to meet the requirements for the award of

## DISCLAIMER

SMS transmission cannot be guaranteed to be secure or error-free as information could be intercepted, corrupted, lost, destroyed, arrive late or arrive incomplete. BEC therefore accepts no liability for the content of the SMS messages, or for the consequences of any actions taken on the basis of the information provided, unless that information is subsequently