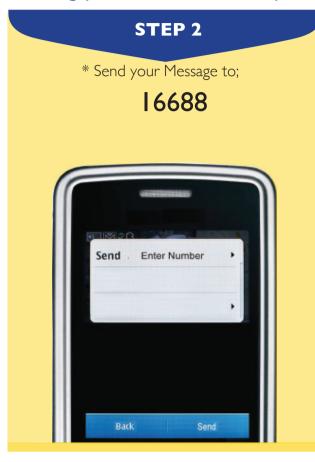

To access your Primary School Leaving Examination (PSLE) results via mobile Please follow instructions below to send an SMS;

The candidate must enter the following parameters in the stipulated sequence

#### **PLEASE NOTE**

- Centre number should be **6 characters** i.e PS followed by the four numeric characters
- Candidate number should be four numeric characters.
- The surname is not cAsE sensitive.
- After sending your enquiry please allow a few minutes to receive a response. The Response may be delayed due to congested lines.
- Access of results through SMS platform is valid for 7 days from the official publishing date.