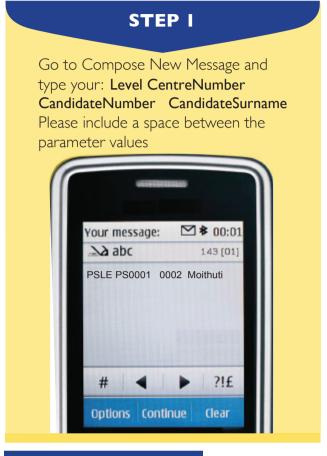

To access your Primary School Leaving Examination (PSLE) results via mobile Please follow instructions below to send an SMS;

The candidate must enter the following parameters in the stipulated sequence

#### **PLEASE NOTE**

- Centre number should be **6 characters** i.e PS followed by the four numeric characters
- Candidate number should be four numeric characters.
- The surname is not cAsE sensitive.
- After sending your enquiry please allow a few minutes to receive a response. The Response may be delayed due to congested lines.
- Access of results through SMS platform is valid for 7 days from the official publishing date.