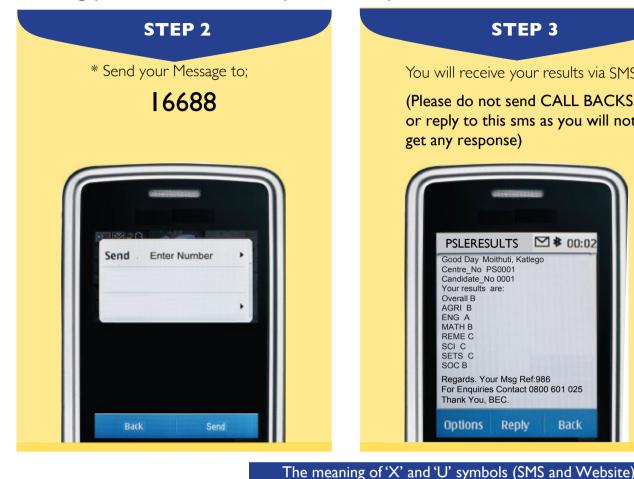

the syllabus or the qualification.

I. U denotes that a candidate failed to meet minimum requirements for grade E. 2. X denotes that a candidate failed to meet the requirements for the award of