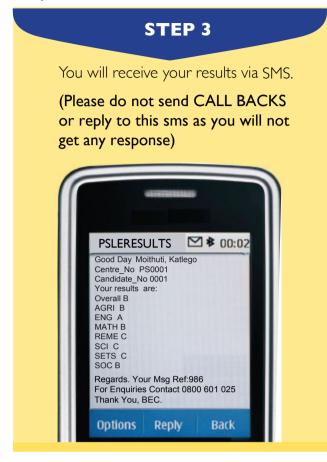

the syllabus or the qualification.

I. U denotes that a candidate failed to meet minimum requirements for grade E. 2. X denotes that a candidate failed to meet the requirements for the award of