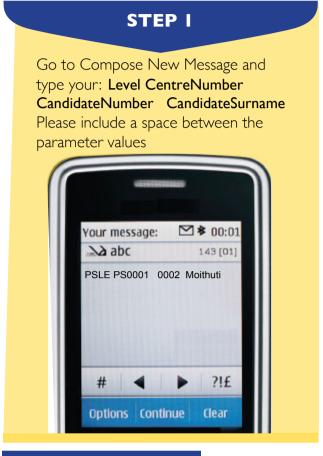

To access your Primary School Leaving Examinations (PSLE) results via mobile Please follow instructions below to send an SMS;

The candidate must enter the following parameters in the stipulated sequence

#### **PLEASE NOTE**

- Centre number should be **6 characters** i.e PS followed by the four numeric characters
- Candidate number should be four numeric characters.
- The surname is not cAsE sensitive.
- After sending your enquiry please allow a few minutes to receive a response. The Response may be delayed due to congested lines.
- Access of results through SMS platform is valid for 7 days from the official publishing date.