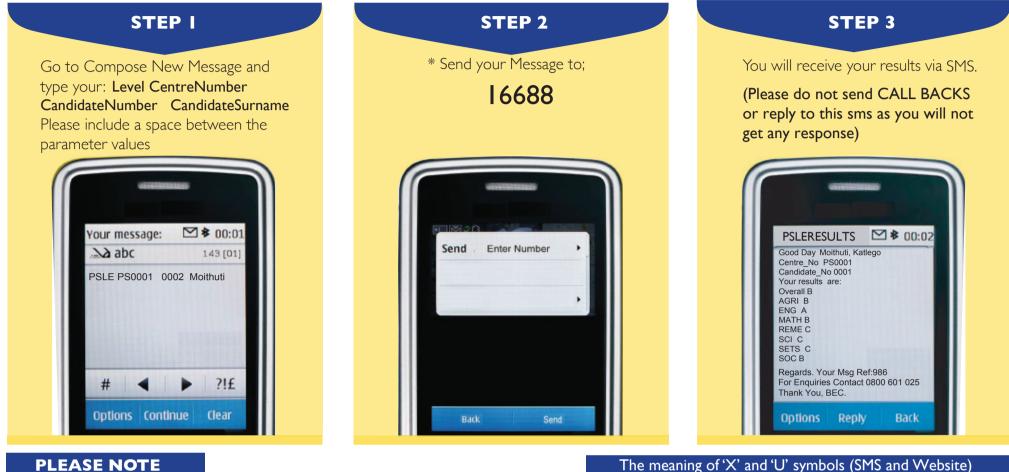

To access your Primary School Leaving Examination (PSLE) results via mobile Please follow instructions below to send an SMS;

## The candidate must enter the following parameters in the stipulated sequence

### **PLEASE NOTE**

• Centre number should be **6 characters** i.e PS followed by the four numeric characters

- Candidate number should be four numeric characters.
- The surname is not cAsE sensitive.
- After sending your enquiry please allow a few minutes to receive a response. The Response may be delayed due to congested lines.
- Access of results through SMS platform is valid for 7 days from the official publishing date.