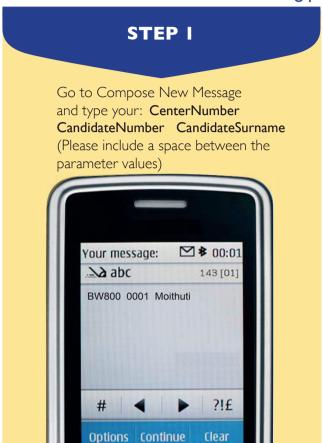

\*To access your Botswana General Certificate Of Secondary Education (BGCSE) results via mobile phone please send an sms following instructions below:

The candidate must enter the following parameters in the stipulated sequence

#### **PLEASE NOTE**

- Center number should be **5 characters** i.e BW plus the three digit center number.
- Student number should be 4 numeric characters.
- The surname is not cAsE sensitive.
- After sending your enquiry please allow few minutes to receive a response. Response may be delayed due to congestion in the lines.
- Access of results through SMS is valid for 7 days from the publishing date.