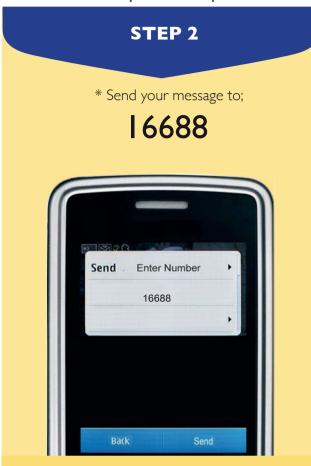

\*To access your Botswana General Certificate Of Secondary Education (BGCSE) results via mobile phone please send an sms following instructions below:

The candidate must enter the following parameters in the stipulated sequence