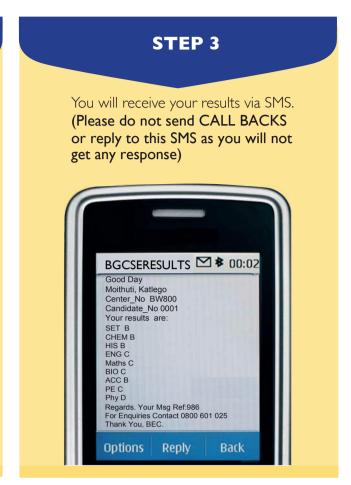

#### The meaning of 'X' and 'U' symbol in grades (SMS and Website)

I. U denotes that a candidate failed to meet minimum requirements for grade G. 2. X denotes that a candidate failed to meet the requirements for the award of a grade.

## Note:

- The data entry formats for the Website and the SMS are different
- Ensure that both your school's center number and Candidate number are correct.
- Candidates should ensure that their entire subjects are included in the response.
- Only the subjects they have been assessed on are included in the response.
- Results can be queried within 6 weeks of their release.

#### DISCLAIMER

SMS transmission cannot be guaranteed to be secure or error-free as information could be intercepted, corrupted, lost, destroyed, arrive late or arrive incomplete. BEC therefore accepts no liability for the content of the SMS messages, or for the consequences of any actions taken on the basis of the information provided, unless that information is subsequently confirmed in writing.