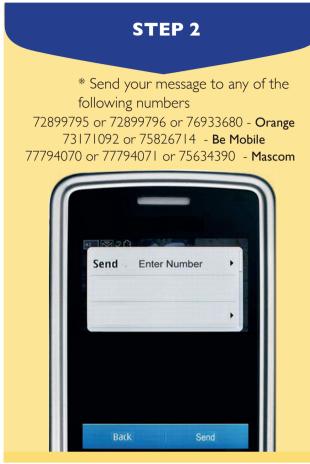

BOTSWANA EXAMINATIONS COUNCIL

\*To access your Botswana General Certificate Of Secondary Education (BGCSE) results via mobile phone please send an sms following instructions below:

The candidate must enter the following parameters in the stipulated sequence

#### **PLEASE NOTE**

- Center number should be **5 characters** i.e BW plus the three digit center number.
- Student number should be 4 numeric characters.
- The surname is not cAsE sensitive.
- After sending your enquiry please allow few minutes to receive a response. Response may be delayed due to congestion in the lines.
- Access of results through SMS is valid for 7 days from the publishing date.