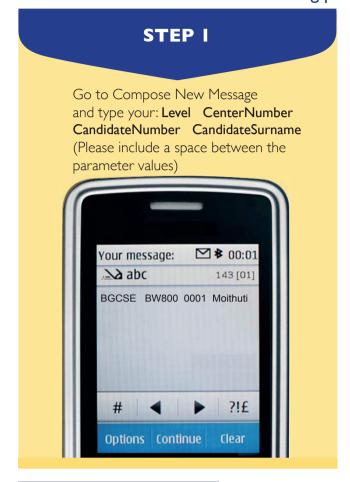

BOTSWANA EXAMINATIONS COUNCIL

\*To access your Botswana General Certificate Of Secondary Education (BGCSE) results via mobile phone please send an sms following instructions below:

The candidate must enter the following parameters in the stipulated sequence

#### **PLEASE NOTE**

- Center number should be **5 characters** i.e BW plus the three digit center number.
- Student number should be 4 numeric characters.
- The surname is not cAsE sensitive.
- After sending your enquiry please allow few minutes to receive a response. Response may be delayed due to congestion in the lines.
- Access of results through SMS is valid for 7 days from the publishing date.