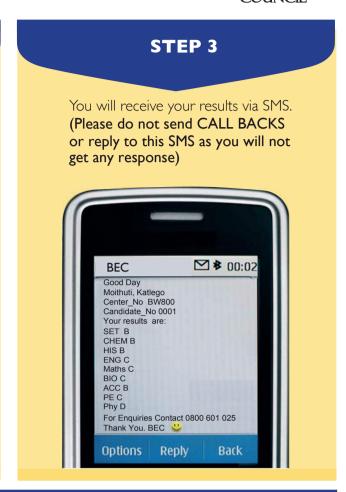

#### The meaning of 'X' and 'U' symbol in grades (SMS and Website)

- I. U denotes that a candidate failed to meet minimum requirements for grade G.
- 2. **X** denotes that a candidate failed to meet the requirements for the award of the grade.

### Note:

- The data entry formats for the Website and the SMS are different
- Ensure that both your school's center number and Candidate number are correct.
- Candidates should ensure that their entire subjects are included in the response.
- Only the subjects they have been assessed on are included in the response.
- Results can be queried within 6 weeks of their release.