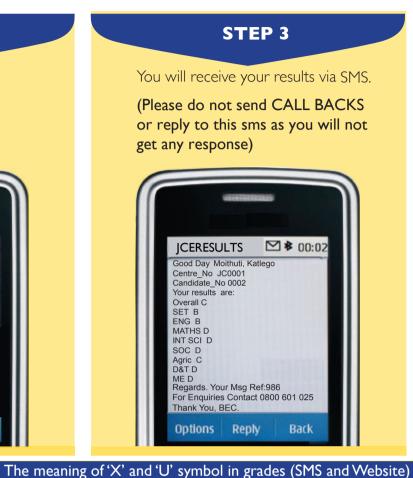

# ACCESS YOUR ICE RESULTS THROUGHTHE BEC WEBSITE

the syllabus or the qualification.

 $\mathsf{I}.\, \mathsf{U}$  denotes that a candidate failed to meet minimum requirements for grade  $\mathsf{E}.$ 

2. old X denotes that a candidate failed to meet the requirements for the award of

#### DISCLAIMER

SMS transmission cannot be guaranteed to be secure or error-free as information could be intercepted, corrupted, lost, destroyed, arrive late or arrive incomplete. BEC therefore accepts no liability for the content of the SMS messages, or for the consequences of any actions taken on the basis of the information provided, unless that information is subsequently confirmed in writing