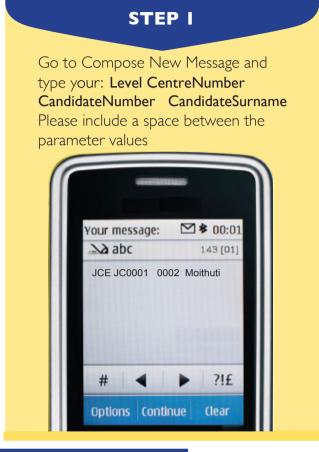

To access your Junior Certificate Examinations (JCE) results via mobile Please follow instructions below to send an SMS;
The candidate must enter the following parameters in the stipulated sequence

#### **PLEASE NOTE**

- Centre number should be 6 characters i.e JC followed by the four numeric characters
- Student number should be four numeric characters.
- The surname is not cAsE sensitive.
- After sending your enquiry please allow a few minutes to receive a response. The Response may be delayed due to congested lines.