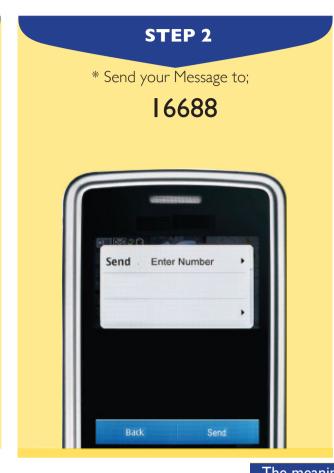

To access your Junior Certificate Examinations (JCE) results via mobile Please follow instructions below to send an SMS;
The candidate must enter the following parameters in the stipulated sequence