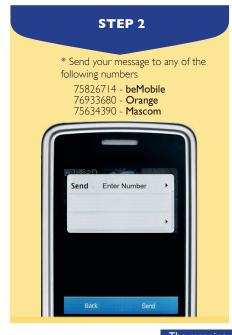

To access your Junior Certificate Examinations (JCE) results via mobile phone please send an sms following instructions below: The candidate must enter the following parameters in the stipulated sequence