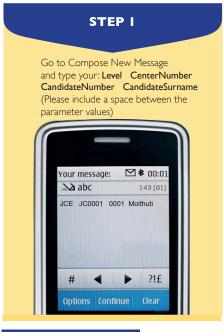

To access your Junior Certificate Examinations (JCE) results via mobile phone please send an sms following instructions below: The candidate must enter the following parameters in the stipulated sequence

### **PLEASE NOTE**

- Center number should be 6 characters i.e |C plus the four digit center number.
- Student number should be 4 numeric characters.
- The surname is not cAsE sensitive.
- · After sending your enquiry please allow few minutes to receive a response. Response may be delayed due to congestion in the lines.
- Access of results through SMS is valid for 7 days from the publishing date.