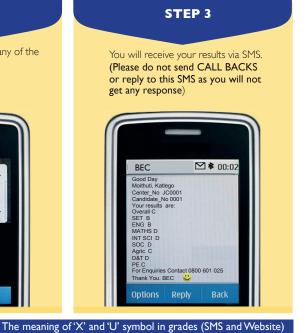

**U** denotes that a candidate failed to meet minimum requirements for grade

. X denotes that a candidate failed to meet the requirements for the award of