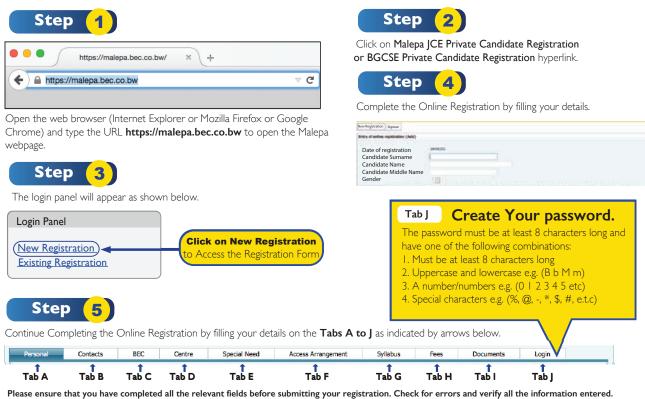

Below are the steps to follow to complete the registration form using the Malepa system before proceeding with payment.

Upon submitting your registration you will receive a notification similar to the one below. This means you have sucessfully submitted your registration and you can now proceed to make payment using online payment or other payment methods (Orange Money, BEC and FNB platforms). After paying using Orange Money, BEC Accounts Office or FNB branches you will receive sms notification within two working days informing you to print your Statement of Entry.