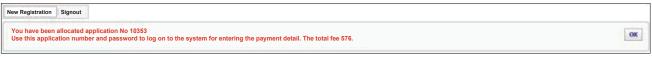

Below are the steps to follow to complete the registration form using the Malepa system before proceeding with payment.

Upon submitting your registration you will receive a notification similar to the one below. This means you have sucessfully submitted your registration and you can now proceed to make payment using online payment or other payment methods (Orange Money, BEC and FNB platforms). After paying using Orange Money, BEC Accounts Office or FNB branches you will receive sms notification within two working days informing you to print your Statement of Entry.

Click on OK and A provisional statement of entry pops out showing all the data you entered. It also shows the application number and amount to pay.

The application number and password must be kept in a safe place. You will need them to print your Statement of Entry. Please note that this facility is available from the 22 February 2021 until 02 April 2021 for JCE and 08 March 2021 to 30 April 2021 (For BGCSE and GCE O' Level).