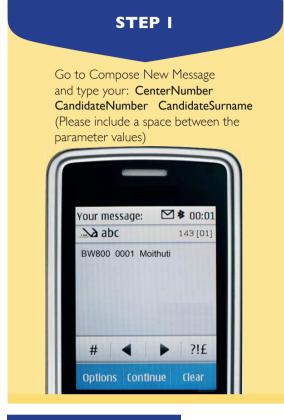

**EXAMINATIONS** 

COUNCIL

\*To access your Botswana General Certificate Of Secondary Education (BGCSE) results via mobile phone please send an sms following instructions below:

The candidate must enter the following parameters in the stipulated sequence

#### **PLEASE NOTE**

- Center number should be **5 characters** i.e BW plus the three digit center number.
- Student number should be 4 numeric characters.
- The surname is not cAsE sensitive.
- After sending your enquiry please allow few minutes to receive a response. Response may be delayed due to congestion in the lines.
- Access of results through SMS is valid for 7 days from the publishing date.