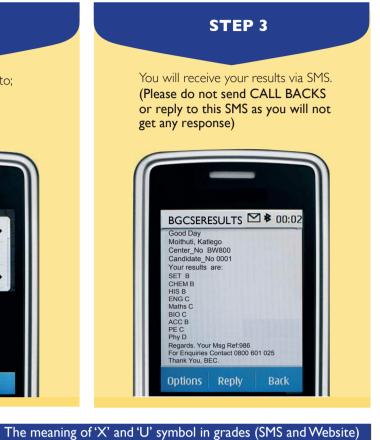

I. U denotes that a candidate failed to meet minimum requirements for grade G

2. X denotes that a candidate failed to meet the requirements for the award of