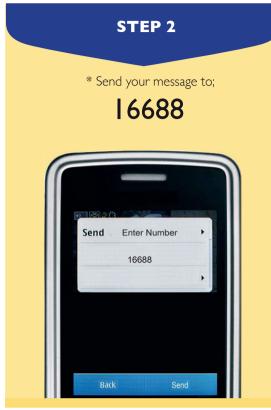

**EXAMINATIONS** 

COUNCIL

\*To access your Botswana General Certificate Of Secondary Education (BGCSE) results via mobile phone please send an sms following instructions below:

The candidate must enter the following parameters in the stipulated sequence