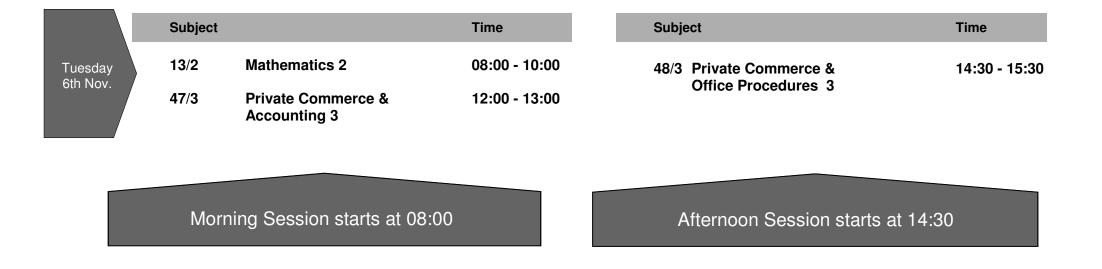

### 29 October — 06 November 2012

|                      | М       | orning Session starts at ( | 00:80         | Afte    | ernoon Session starts at | 14:30         |
|----------------------|---------|----------------------------|---------------|---------|--------------------------|---------------|
|                      | Subject |                            | Time          | Subject |                          | Time          |
| Monday               | 14/2    | Integrated Science 2       | 08:00 - 10:00 | 12/2    | English 2                | 14:30 - 16:00 |
| 29th Oct             | 43/2    | General Science 2          | 08:00 - 10:00 |         |                          |               |
|                      | 34/2    | Music 2                    | 11:30 - 13:00 |         |                          |               |
|                      | Subject |                            | Time          | Subject |                          | Time          |
| Tuesday<br>30th Oct. | 11/2    | Setswana 2                 | 08:00 - 10:30 | 12/1    | English 1                | 14:30 - 15:45 |
|                      | 32/2    | French 2                   | 12:00 - 13:00 |         |                          |               |
|                      | Subject |                            | Time          | Subject |                          | Time          |
| Wednesday            | 18/1    | Moral Education 1          | 08:00 - 09:00 | 35/1    | Physical Education 1     | 14:30 - 16:00 |
| 31st Oct.            | 42/3    | Private Agriculture 3      | 11:00 - 12:00 |         |                          |               |
|                      | Subject |                            | Time          | Subject |                          | Time          |
| Thursday             | 14/1    | Integrated Science 1       | 08:00 - 09:00 | 17/1    | Design & Technology 1    | 14:30 - 15:30 |
| 1st Nov.             | 43/1    | General Science 1          | 08:00- 09:00  |         |                          |               |
|                      | 11/1    | Setswana 1                 | 11:00 - 12:30 |         |                          |               |
|                      | Subject |                            | Time          | Subject |                          | Time          |
| Friday               | 15/1    | Social Studies 1           | 08:00 - 09:00 | 42/1    | Private Agriculture 1    | 14:30 - 15:30 |
| 2nd Nov.             | 33/1    | Art 1                      | 12:00 - 13:00 | 16/1    | Agriculture 1            | 14:30 - 15:30 |
|                      | Subject |                            | Time          | Subject |                          | Time          |
| Monday               | 32/3    | French 3                   | 08:00 - 10:00 | 31/1    | Religious Education 1    | 14:30 - 15:30 |

11:30 - 12:30

5th Nov.

34/1

Music 1

JCE 2012 – Final Timetable